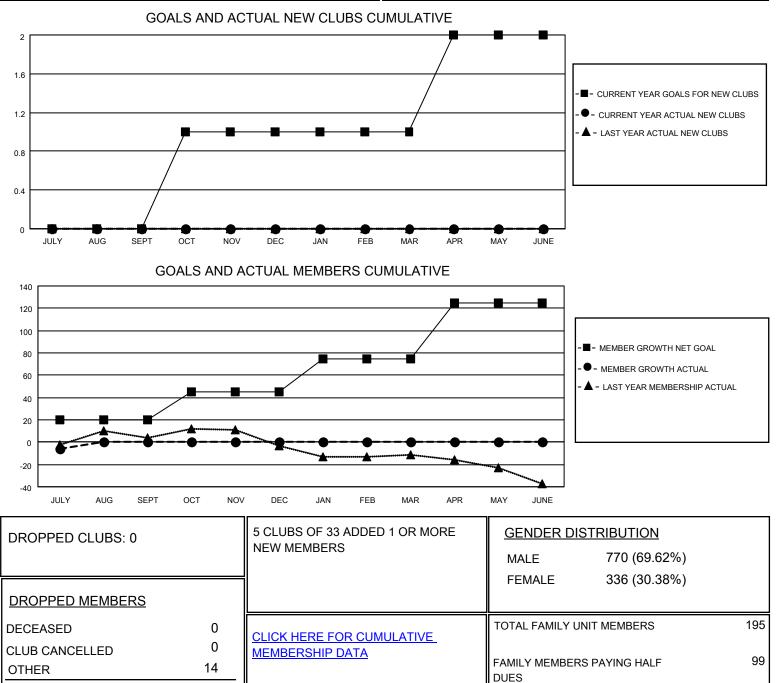

## LOCATION CALIFORNIA

District 4 A3

Results as of: 7/31/2020

| Clubs                 |               |           |               | Members               |                        |                         |                                                    |
|-----------------------|---------------|-----------|---------------|-----------------------|------------------------|-------------------------|----------------------------------------------------|
| RESULTS FOR 2020-2021 |               |           |               | RESULTS FOR 2020-2021 |                        |                         |                                                    |
| QUARTER               | NEW CLUB GOAL | NEW CLUBS | DROPPED CLUBS | QUARTER               | BER GROWTH NET<br>GOAL | MEMBER GROWTH<br>ACTUAL | DROPPED<br>MEMBERS ACTUAL<br>(including transfers) |
| JULY/AUG/SEPT         | 0             | 0         | 0             | JULY/AUG/SEPT         | 20                     | 9                       | 14                                                 |
| OCT/NOV/DEC           | 1             | 0         | 0             | OCT/NOV/DEC           | 25                     | 0                       | 0                                                  |
| JAN/FEB/MAR           | 0             | 0         | 0             | JAN/FEB/MAR           | 30                     | 0                       | 0                                                  |
| APR/MAY/JUNE          | 1             | 0         | 0             | APR/MAY/JUNE          | 50                     | 0                       | 0                                                  |